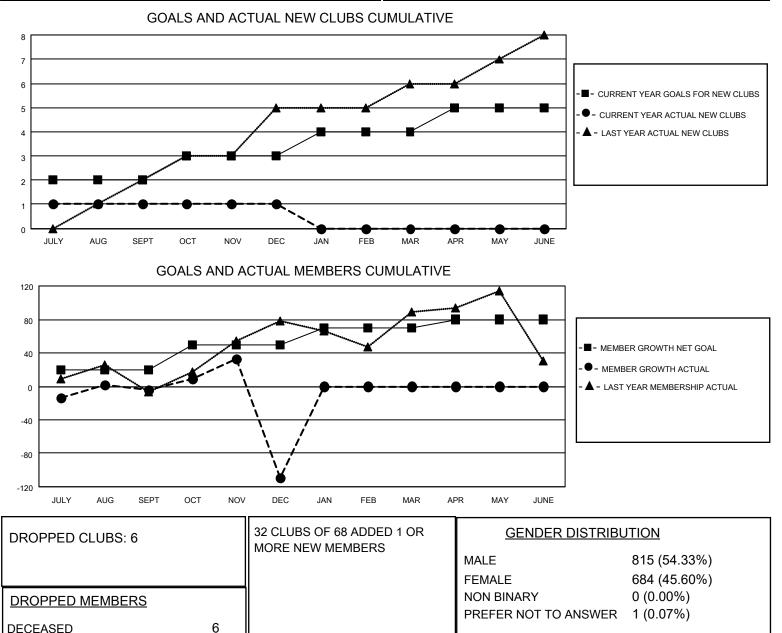

## LOCATION NIGERIA

District 404 A2

Results as of: 12/31/2022

| Clubs                 |               |           |               | Members               |                         |                         |                                                    |
|-----------------------|---------------|-----------|---------------|-----------------------|-------------------------|-------------------------|----------------------------------------------------|
| RESULTS FOR 2022-2023 |               |           |               | RESULTS FOR 2022-2023 |                         |                         |                                                    |
| QUARTER               | NEW CLUB GOAL | NEW CLUBS | DROPPED CLUBS | QUARTER MEI           | MBER GROWTH NET<br>GOAL | MEMBER GROWTH<br>ACTUAL | DROPPED<br>MEMBERS ACTUAL<br>(including transfers) |
| JULY/AUG/SEPT         | 2             | 1         | 3             | JULY/AUG/SEPT         | 20                      | 65                      | 68                                                 |
| OCT/NOV/DEC           | 1             | 0         | 3             | OCT/NOV/DEC           | 30                      | 103                     | 201                                                |
| JAN/FEB/MAR           | 1             | 0         | 0             | JAN/FEB/MAR           | 20                      | 0                       | 0                                                  |
| APR/MAY/JUNE          | 1             | 0         | 0             | APR/MAY/JUNE          | 10                      | 0                       | 0                                                  |